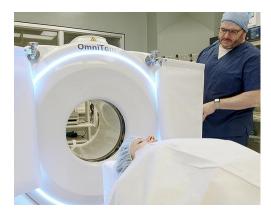

## Keep Vulnerable ICU Patients Safe with OmniTom Mobile Bedside Imaging

OmniTom brings the power of advanced, multi-slice CT right to the bedside to safeguard your most vulnerable patients.

- Less patient hospital exposure with go-anywhere battery operation
- Easy charging using standard wall outlet
- Improve workflow and patient safety by not moving patients on life support equipment
- Reduce risks associated with scatter radiation and integrated shielding

## • Easy disinfection between uses

OmniTom is an indispensable tool for collecting real time data on critically ill patients as well as for infectious disease screening, back up scanning and a full range of point-of-care needs.